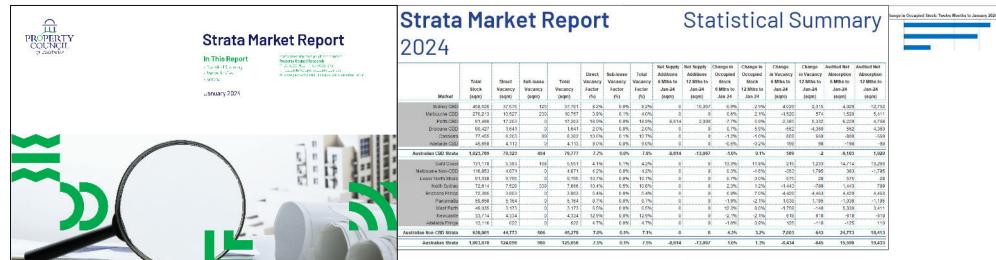

## Strata Market Report

 Reporting on strata buildings in 15 Australian CBD and non-CBD markets, this report is presented in the same format as the Office Market Report and will shed some light on the growth and performance of strata office buildings since July 2004.