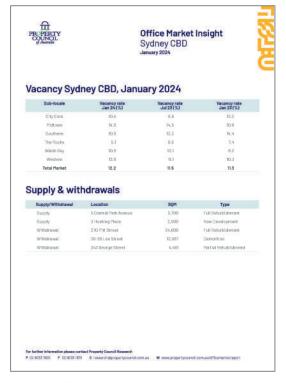

### Office Market Insights

 Reporting on the market's performance including analysis; key market indicators; supply and withdrawals affecting the market; stock conversions; and major market movers affecting demand.