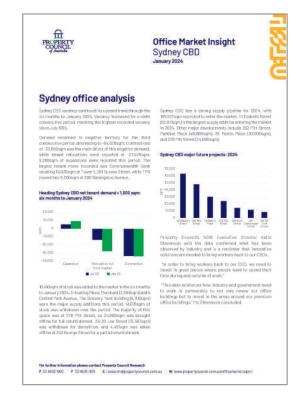

### Office Market Insights

 Reporting on the market's performance including analysis; key market indicators; supply and withdrawals affecting the market; stock conversions; and major market movers affecting demand.