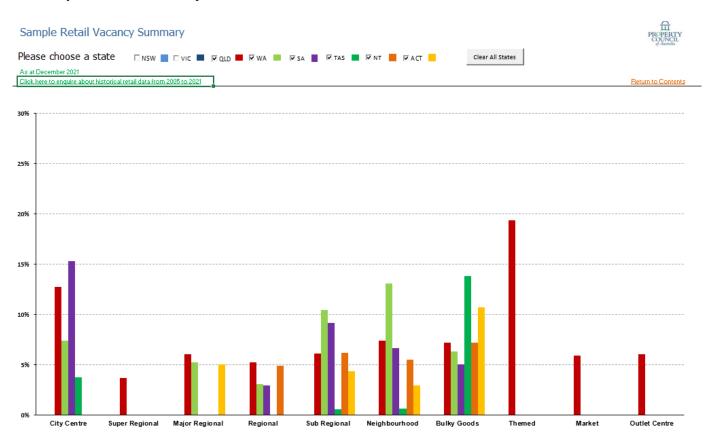

is conducted, in this case, Bulky Goods Centres, a list appears below.



#### **Downloads**

These analysis buttons provide a breakdown of information for all states, available to national subscribers.





#### **Downloads**

These download buttons provide the detailed information for all retail centres, available all subscribers\*.



Detailed information on retail centres and its tenancy mix

<sup>\*</sup>information available is dependant on the type of your subscription, state or national.

### **Retail Snapshot**

The 'Retail Snapshot' has a variety of charts and one list tab.

#### 1. Centre Type Distribution:



### **Retail Snapshot**

#### 2. Specialties by Centre Type:





### **Retail Snapshot**

#### 3. Tenancy Mix



### **Retail Snapshot**

#### 4. Sample Retail Vacancy:



#### **Retail Snapshot**

#### 5. Undergoing Refurbishment:

#### 品 Centres Planned for Refurbishment or Extension PROPERTY COUNCIL As at Deceomber 2021 Click here to enquire about historical retail data from 2005 to 2021 Return to Contents Pre-refurbished State Classification Centre Name Suburb GLAR (sqm) CANBERRA CENTRE ACT City Centre Canberra 81004 ACT South.Point Tuggeranong 68576 Major Regional Tuggeranong ACT Neighbourhood Erindale Shopping Centre Wanniassa 4994 ACT **Bulky Goods** Tuggeranong Homeworld 8457 Greenway NSW City Centre Sydney 1881 NSW City Centre **Hunter Connection** Sydney 2189 NSW City Centre Market City Haymarket 12053 2674 NSW City Centre MLC Centre Sydney NSW City Centre Town Hall Square 3331 Sydney NSW Super Regional Bankstown Central Bankstown 85258



# For