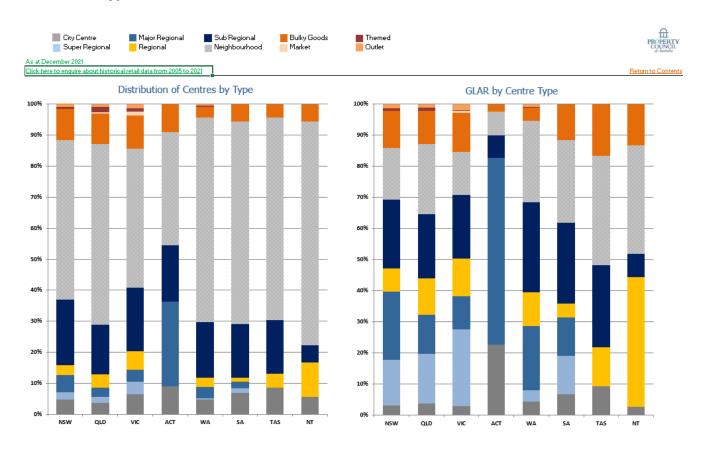

### **Retail Snapshot**

The 'Retail Snapshot' has a variety of charts and one list tab.

#### 1. Centre Type Distribution: