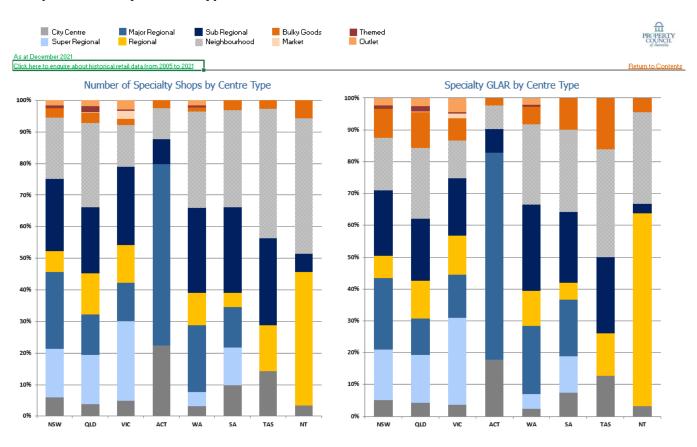

- Quarterly snapshot analysis



#### **Landing Page**





#### Advanced Search Results Page

Once a search is conducted, in this case, Bulky Goods Centres, a list appears below.



#### **Downloads**

These analysis buttons provide a breakdown of information for all states, available to national subscribers.





#### **Downloads**

These download buttons provide the detailed information for all retail centres, available all subscribers\*.



Detailed information on retail centres and its tenancy mix

<sup>\*</sup>information available is dependant on the type of your subscription, state or national.

### **Retail Snapshot**

The 'Retail Snapshot' has a variety of charts and one list tab.

#### 1. Centre Type Distribution:



### **Retail Snapshot**

#### 2. Specialties by Centre Type:





### **Retail Snapshot**

#### 3. Tenancy Mix



### **Retail Snapshot**

#### 4. Sample Retail Vacancy:



#### **Retail Snapshot**

#### 5. Undergoing Refurbishment:

#### 品 Centres Planned for Refurbishment or Extension PROPERTY COUNCIL As at Deceomber 2021 Click here to enquire about historical retail data from 2005 to 2021 Return to Contents Pre-refurbished State Classification Centre Name Suburb GLAR (sqm) CANBERRA CENTRE ACT City Centre Canberra 81004 ACT South.Point Tuggeranong 68576 Major Regional Tuggeranong ACT Neighbourhood Erindale Shopping Centre Wanniassa 4994 ACT **Bulky Goods** Tuggeranong Homeworld 8457 Greenway NSW City Centre Sydney 1881 NSW City Centre **Hunter Connection** Sydney 2189 NSW City Centre Market City Haymarket 12053 2674 NSW City Centre MLC Centre Sydne