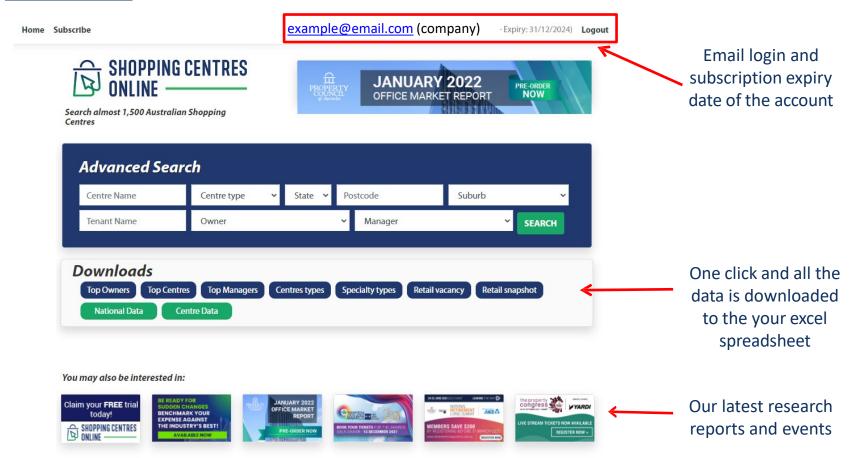

#### Advanced Search Results Page

Once a search is conducted, in this case, Bulky Goods Centres, a list appears below.