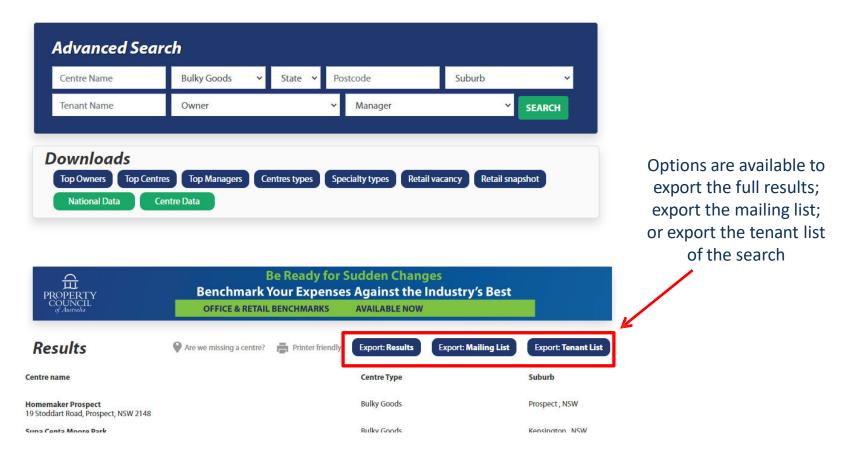

#### **Downloads**

These analysis buttons provide a breakdown of information for all states, available to national subscribers.

#### **Downloads**

These download buttons provide the detailed information for all retail centres, available all subscribers\*.

Detailed information on retail centres and its tenancy mix

<sup>\*</sup>information available is dependant on the type of your subscription, state or national.