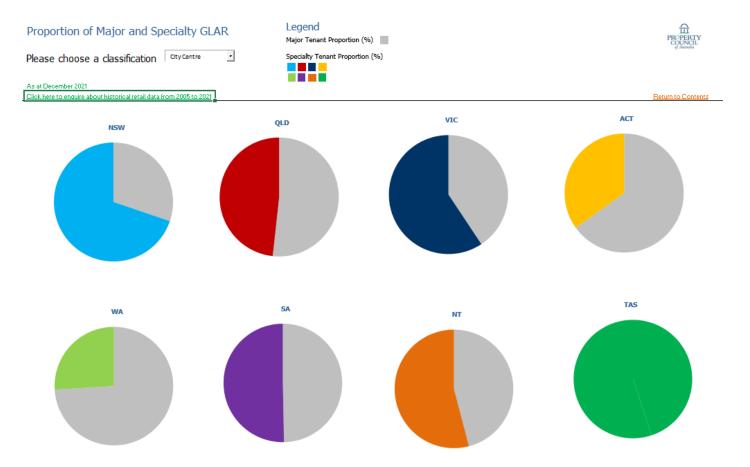

ge**





#### Advanced Search Results Page

Once a search is conducted, in this case, Bulky Goods Centres, a list appears below.



#### **Downloads**

These analysis buttons provide a breakdown of information for all states, available to national subscribers.





#### **Downloads**

These download buttons provide the detailed information for all retail centres, available all subscribers\*.



Detailed information on retail centres and its tenancy mix

<sup>\*</sup>information available is dependant on the type of your subscription, state or national.

### **Retail Snapshot**

The 'Retail Snapshot' has a variety of charts and one list tab.

#### 1. Centre Type Distribution:



### **Retail Snapshot**

#### 2. Specialties by Centre Type:





### **Retail Snapshot**

#### 3. Tenancy Mix



### **Retail Snapshot**

#### 4. Sample Retail Vacancy:



#### **Retail Snapshot**

#### 5. Undergoing Refurbishment:

#### 品 Centres Planned for Refurbishment or Extension PROPERTY COUNCIL As at Deceomber 2021 Click here to enquire about historical retail data from 2005 to 2021 Return to Contents Pre-refurbished State Classification Centre Name Suburb GLAR (sqm) CANBERRA CENTRE ACT City Centre Canberra 81004 ACT South.Point Tuggeranong 68576 Major Regional Tuggeranong ACT Neighbourhood Erindale Shopping Centre Wanniassa 4994 ACT **Bulky Goods** Tuggeranong Homeworld 8457 Greenway NSW City Centre Sydney 1881 NSW City Centre **Hunter Connection** Sydney 2189 NSW City Centre Market City Haymarket 12053 2674 NSW City Centre MLC Centre Sydney NSW City Centre Town Hall Square 3331 Sydney NSW