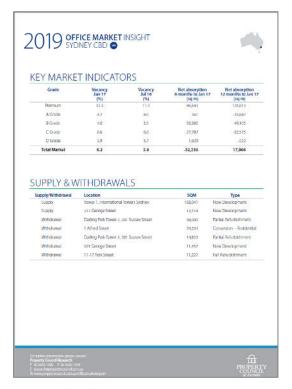

## Office Market Insights

 Reporting on the market's performance including analysis; key market indicators; supply and withdrawals affecting the market; stock conversions; and major market movers affecting demand.