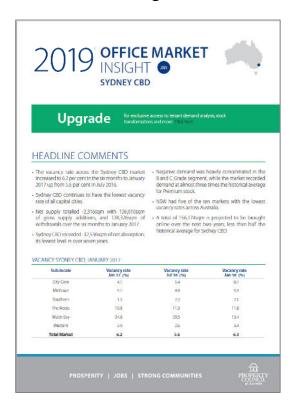

## Office Market Insights

 Reporting on the market's performance including analysis; key market indicators; supply and withdrawals affecting the market; stock conversions; and major market movers affecting demand.