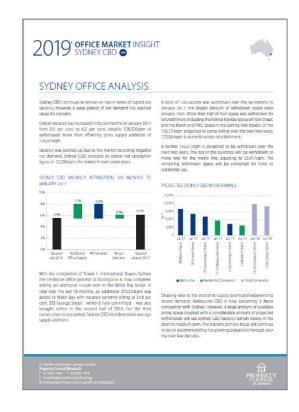

## Office Market Insights

 Reporting on the market's performance including analysis; key market indicators; supply and withdrawals affecting the market; stock conversions; and major market movers affecting demand.