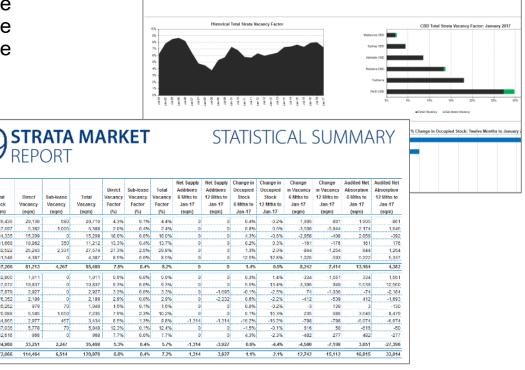

#### **Strata Market Report**

 Reporting on strata buildings in 15 Australian CBD and non-CBD markets, this report is presented in the same format as the Office Market Report and will shed some light on the growth and performance of strata office buildings since July 2004.