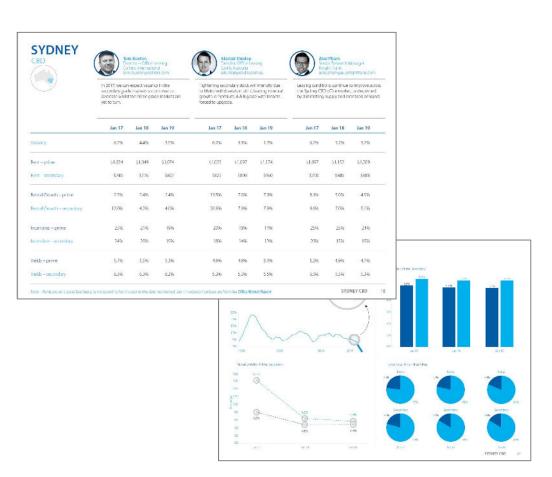

#### **Consensus Forecast Office**

An economic property outlook overview and consensus from experts in the industry covering most markets tracked in the Office Market Report.

Australia's property industry